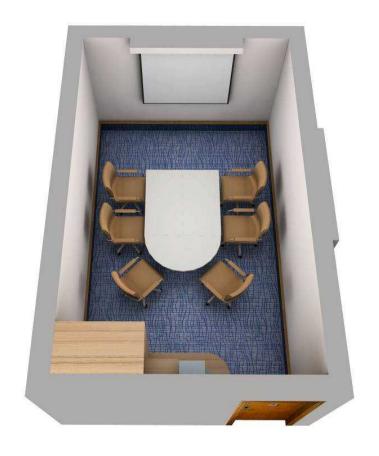

#### Thaxted – Boardroom

#### >

| Boardroom    | 8  |
|--------------|----|
| U Shape      | 6  |
| Theatre      | 1: |
| Classroom    | -  |
| Cabaret      | -  |
| Banquet      | -  |
| Dinner Dance | -  |
| Reception    | 1: |