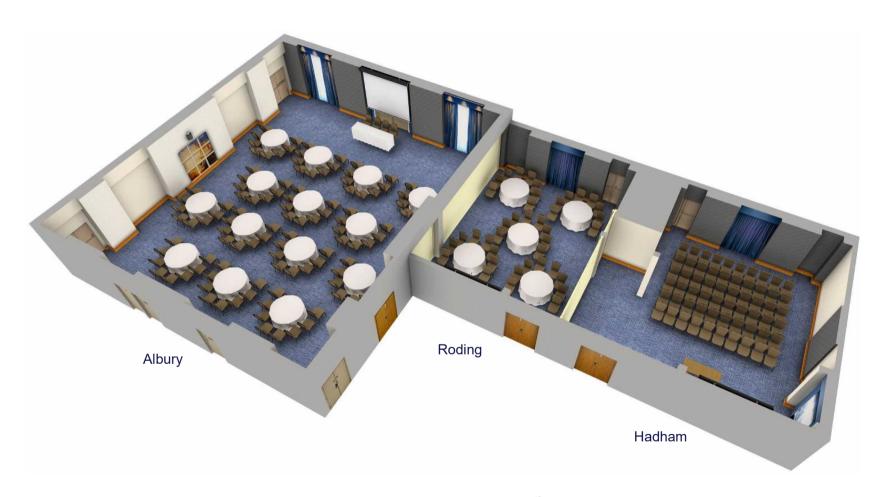

## **Ground Floor Meeting Rooms**

## Albury – Cabaret Setup

| Boardroom    | 40  |
|--------------|-----|
| U Shape      | 45  |
| Theatre      | 250 |
| Classroom    | 150 |
| Cabaret      | 120 |
| Banquet      | 190 |
| Dinner Dance | 170 |
| Reception    | 250 |

## Roding – Cabaret Setup

## Hadham – Theatre Setup

| oardroom    | 24 |
|-------------|----|
| J Shape     | 30 |
| heatre      | 60 |
| Classroom   | 45 |
| Cabaret     | 40 |
| anquet      | 50 |
| inner Dance | 40 |
| Reception   | 60 |