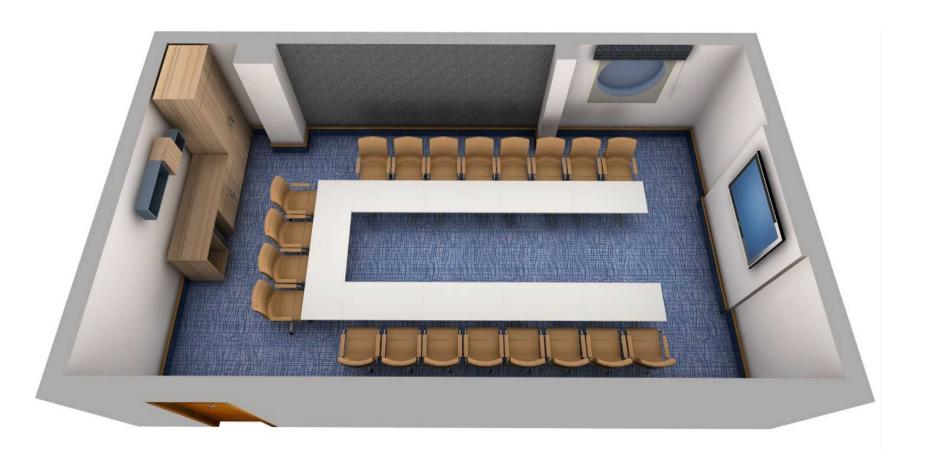

## Ashdon – U Shape Setup

| Boardroom    | 20 |
|--------------|----|
| U Shape      | 20 |
| Theatre      | 30 |
| Classroom    | 20 |
| Cabaret      | 20 |
| Banquet      | 40 |
| Dinner Dance | -  |
| Reception    | 30 |