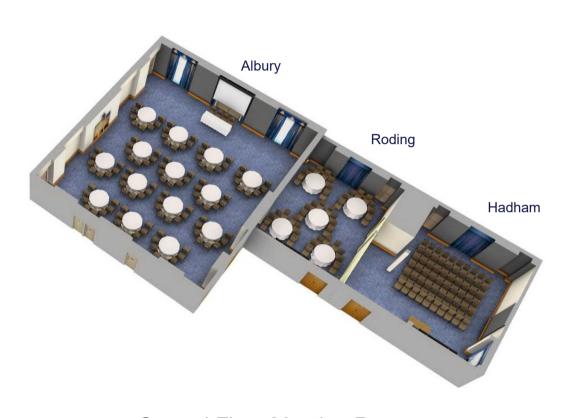

## Albury, Roding & Hadham – Dinner / Dance Setup

#### **Typical Capacities**

| Banquet | 250 |
|---------|-----|
|---------|-----|

Dinner Dance 230

Reception 230

## Albury – Cabaret Setup

| Boardroom    | 40  |
|--------------|-----|
| U Shape      | 45  |
| Theatre      | 250 |
| Classroom    | 150 |
| Cabaret      | 120 |
| Banquet      | 190 |
| Dinner Dance | 170 |
| Reception    | 250 |

## Roding – Cabaret Setup

## Hadham – Theatre Setup

| oardroom    | 24 |
|-------------|----|
| J Shape     | 30 |
| heatre      | 60 |
| Classroom   | 45 |
| Cabaret     | 40 |
| anquet      | 50 |
| inner Dance | 40 |
| Reception   | 60 |