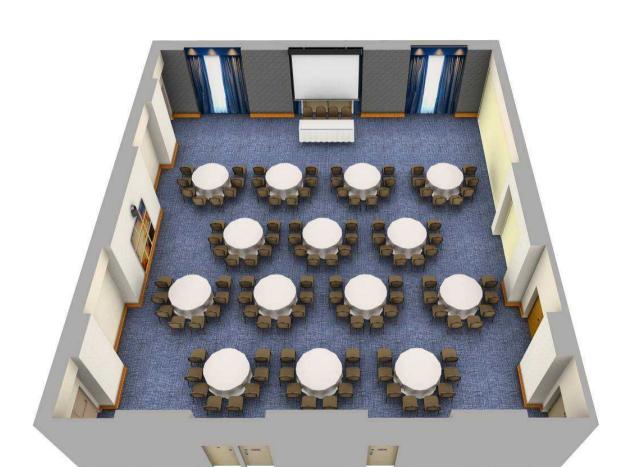

## Albury, Roding & Hadham – Dinner / Dance Setup

#### **Typical Capacities**

| Banquet | 250 |
|---------|-----|
|---------|-----|

Dinner Dance 230

Reception 230