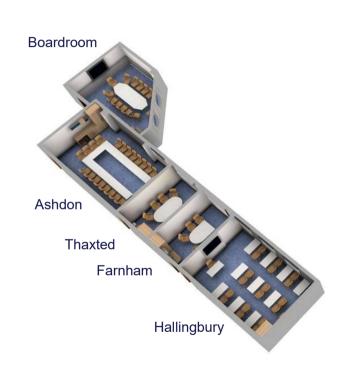

## First Floor Meeting Rooms

#### Boardroom

Ashdon Thaxted Farnham Hallingbury

## Ashdon – U Shape Setup

| Boardroom    | 20 |
|--------------|----|
| U Shape      | 20 |
| Theatre      | 30 |
| Classroom    | 20 |
| Cabaret      | 20 |
| Banquet      | 40 |
| Dinner Dance | -  |
| Reception    | 30 |

#### Thaxted – Boardroom

#### Farnham – Boardroom

## Hallingbury – Classroom Setup

| Boardroom    | 20 |
|--------------|----|
| U Shape      | 20 |
| Theatre      | 30 |
| Classroom    | 20 |
| Cabaret      | 20 |
| Banquet      | 40 |
| Dinner Dance | -  |
| Reception    | 30 |