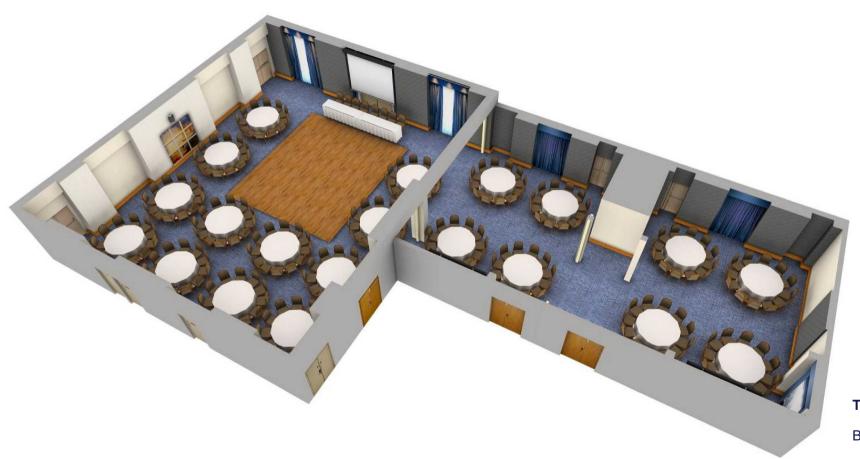

### Ground & First Floor Meeting Rooms

First Floor Meeting Rooms

**Ground Floor Meeting Rooms** 

## **Ground Floor Meeting Rooms**

### **Ground Floor Meeting Rooms - Dimensions**

LONDON STANSTED
AIRPORT