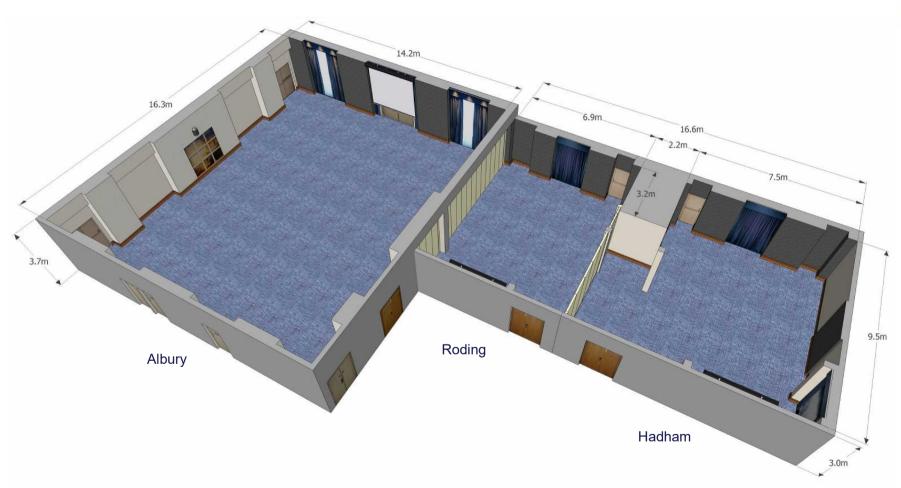

### Ground & First Floor Meeting Rooms





First Floor Meeting Rooms



**Ground Floor Meeting Rooms** 



## **Ground Floor Meeting Rooms**





### **Ground Floor Meeting Rooms - Dimensions**



LONDON STANSTED
AIRPORT



## Albury, Roding & Hadham – Dinner / Dance Setup







#### **Typical Capacities**

| Banquet | 250 |
|---------|-----|
|---------|-----|

Dinner Dance 230

Reception 230



## Albury – Cabaret Setup







| Boardroom    | 40  |
|--------------|-----|
| U Shape      | 45  |
| Theatre      | 250 |
| Classroom    | 150 |
| Cabaret      | 120 |
| Banquet      | 190 |
| Dinner Dance | 170 |
| Reception    | 250 |

## Roding – Cabaret Setup







#### **Typical Capacities**

| Boardroom    | 24 |
|--------------|----|
| U Shape      | 30 |
| Theatre      | 60 |
| Classroom    | 45 |
| Cabaret      | 40 |
| Banquet      | 50 |
| Dinner Dance | 40 |
|              |    |

60

Reception

## Hadham – Theatre Setup





| oardroom    | 24 |
|-------------|----|
| J Shape     | 30 |
| heatre