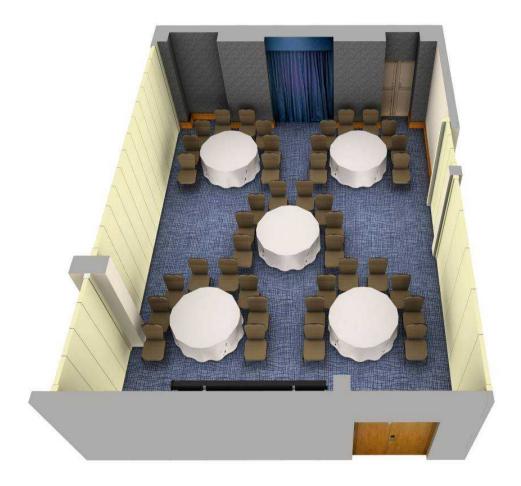

## Albury – Cabaret Setup

| Boardroom    | 40  |
|--------------|-----|
| U Shape      | 45  |
| Theatre      | 250 |
| Classroom    | 150 |
| Cabaret      | 120 |
| Banquet      | 190 |
| Dinner Dance | 170 |
| Reception    | 250 |