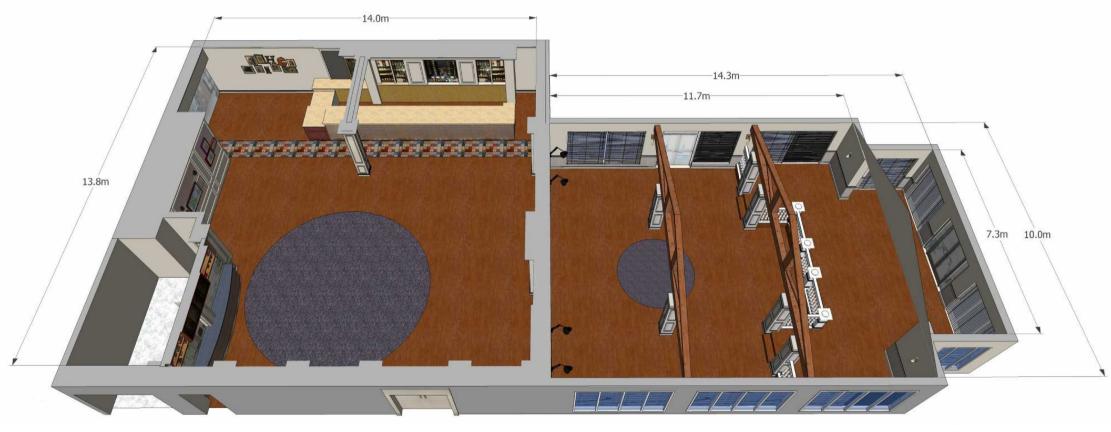

droom





#### >

| Boardroom    | 8  |
|--------------|----|
| U Shape      | 6  |
| Theatre      | 1: |
| Classroom    | -  |
| Cabaret      | -  |
| Banquet      | -  |
| Dinner Dance | -  |
| Reception    | 1: |

#### Farnham – Boardroom







### V

#### **Typical Capacities**

| Boardroom    | 8  |
|--------------|----|
| U Shape      | 6  |
| Theatre      | 12 |
| Classroom    | -  |
| Cabaret      | -  |
| Banquet      | -  |
| Dinner Dance | _  |

12

Reception

## Hallingbury – Classroom Setup







| Boardroom    | 20 |
|--------------|----|
| U Shape      | 20 |
| Theatre      | 30 |
| Classroom    | 20 |
| Cabaret      | 20 |
| Banquet      | 40 |
| Dinner Dance | -  |
| Reception    | 30 |

#### Restaurant & Bar





Bar Restaurant



#### Restaurant & Bar - Dimensions





Bar Restaurant Ceiling Height

Restaurant 2.9m

Bar 2.5m