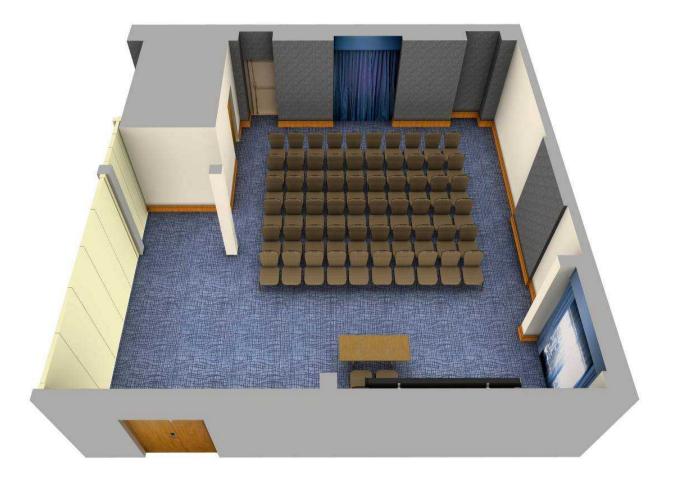

## Hadham – Theatre Setup

| oardroom    | 24 |
|-------------|----|
| J Shape     | 30 |
| heatre      | 60 |
| Classroom   | 45 |
| Cabaret     | 40 |
| anquet      | 50 |
| inner Dance | 40 |
| Reception   | 60 |