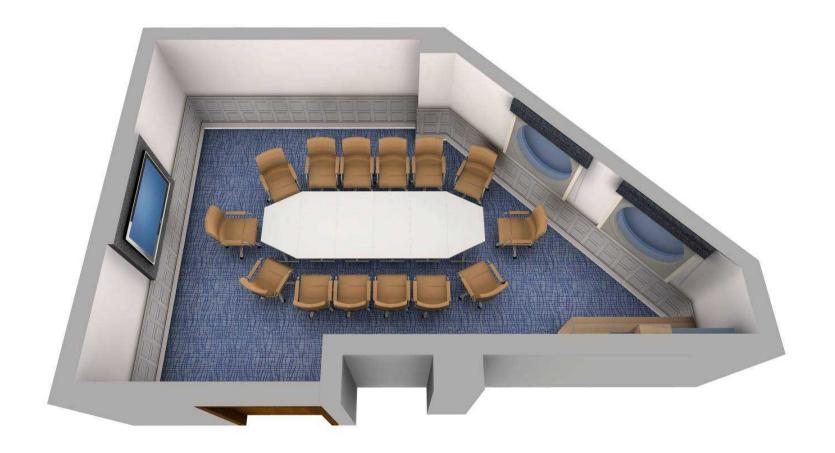

| 250 |
| Classroom    | 150 |
| Cabaret      | 120 |
| Banquet      | 190 |
| Dinner Dance | 170 |
| Reception    | 250 |

## Roding – Cabaret Setup







#### **Typical Capacities**

| Boardroom    | 24 |
|--------------|----|
| U Shape      | 30 |
| Theatre      | 60 |
| Classroom    | 45 |
| Cabaret      | 40 |
| Banquet      | 50 |
| Dinner Dance | 40 |
|              |    |

60

Reception

## Hadham – Theatre Setup





| oardroom    | 24 |
|-------------|----|
| J Shape     | 30 |
| heatre      | 60 |
| Classroom   | 45 |
| Cabaret     | 40 |
| anquet      | 50 |
| inner Dance | 40 |
| Reception   | 60 |





## First Floor Meeting Rooms



#### Boardroom



Ashdon Thaxted Farnham Hallingbury



### First Floor Meeting Rooms - Dimensions









## Boardroom – Boardroom Setup







## Ashdon – U Shape Setup





| Boardroom    | 20 |
|--------------|----|
| U Shape      | 20 |
| Theatre      | 30 |
| Classroom    | 20 |
| Cabaret      | 20 |
| Banquet      | 40 |
| Dinner Dance | -  |
| Reception    | 30 |



#### Thaxted – Boardroom





#### >

| Boardroom    | 8  |
|--------------|----|
| U Shape      | 6  |
| Theatre      | 1: |
| Classroom    | -  |
| Cabaret      | -  |
| Banquet      | -  |
| Dinner Dance | -  |
| Reception    | 1: |

#### Farnham – Boardroom







### V

#### **Typical Capacities**

| Boardroom    | 8  |
|--------------|----|
| U Shape      | 6  |
| Theatre      | 12 |
| Classroom    | -  |
| Cabaret      | -  |
| Banquet      | -  |
| Dinner Dance | _  |

12

Reception

## Hallingbury – Classroom Setup







| Boardroom    | 20 |
|----