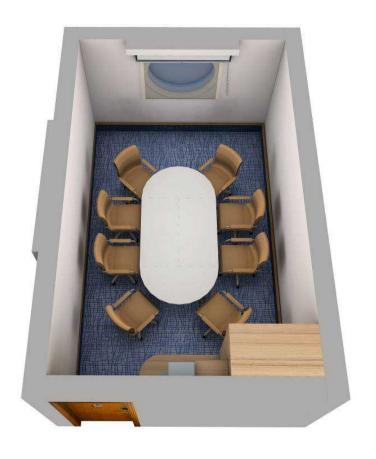

#### Farnham – Boardroom

#### **Typical Capacities**

| Boardroom    | 8  |
|--------------|----|
| U Shape      | 6  |
| Theatre      | 12 |
| Classroom    | -  |
| Cabaret      | -  |
| Banquet      | -  |
| Dinner Dance | _  |

12

Reception