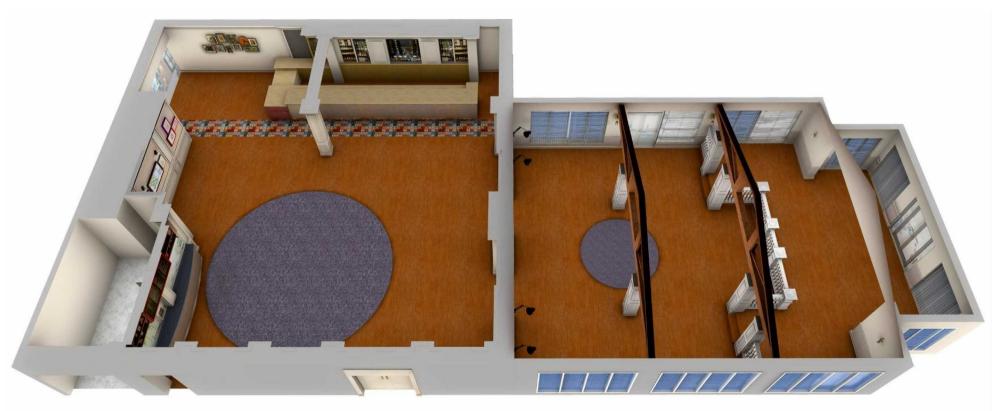

#### Restaurant & Bar

Bar Restaurant

#### Restaurant & Bar - Dimensions

Bar Restaurant Ceiling Height

Restaurant 2.9m

Bar 2.5m