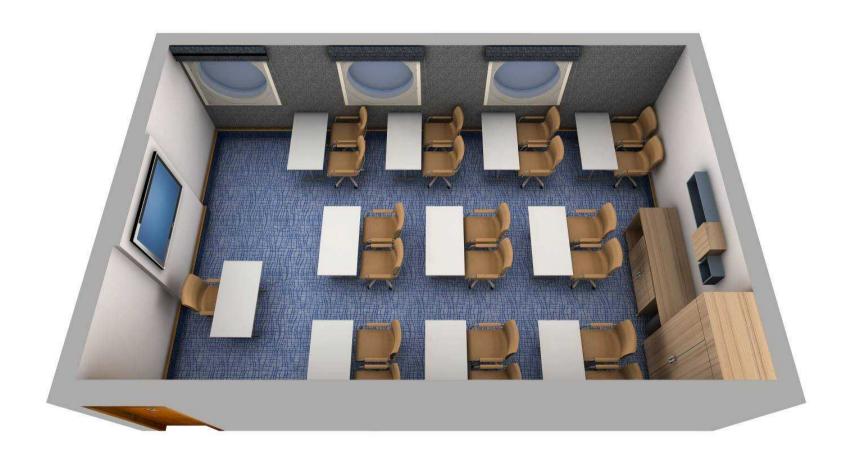

## Hallingbury – Classroom Setup

| Boardroom    | 20 |
|--------------|----|
| U Shape      | 20 |
| Theatre      | 30 |
| Classroom    | 20 |
| Cabaret      | 20 |
| Banquet      | 40 |
| Dinner Dance | -  |
| Reception    | 30 |